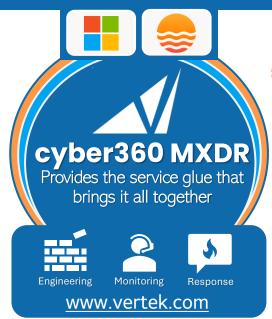

## cyber360 MXDR

Featured Integrations:

## Delivering unique value by seamlessly integrating advanced technologies into a cohesive, outcome-driven security solution:

- Proprietary Microsoft Security Assessment: Vertek Reviews and Designs Purpose-Built XDR controls
- Halcyon's Anti-Ransomware Platform: Natively integrates Ransomware Protection and Recovery
- 24x7 Managed SOC: Energized by AI, coupled with innovative coding and SOAR, Vertek provides fast response
- Data-Based Decisions: Capturing key security data points and metrics to continuously improve security